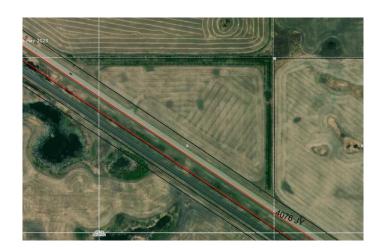

#### \$249,000

0 Bedroom, 0.00 Bathroom, Land on 19.44 Acres

NONE, Rural Wainwright No. 61, M.D. of, Alberta

This parcel is situated immediately adjacent to Highway 14, approximately 2 miles west of Wainwright on the North side of the highway. It features a mature shelterbelt along the North and East boundaries, enhancing it's overall appeal for both residential and commercial purposes.