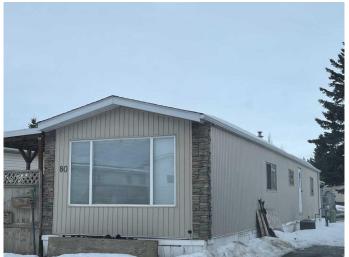

## \$99,900

2 Bedroom, 1.00 Bathroom, 1,016 sqft Mobile on 0.00 Acres

MH - Coachman, Grande Prairie, Alberta

Nice mobile in quiet park, near Safeway and some other small stores. The home has a covered deck with a nice large porch/boot room. This home has some lovely upgrades, newer kitchen cabinets, built in microwave, newer furnace, newer hot water tank, some windows have been replaced, all the flooring is updated with new sub floor, shingles were replaced about 10 years ago, AC unit- as is, plumbed into furnace. Bathroom has been redone with large walk in shower, large master bedroom with walk in closet. The 1st large shed has power, heater and window AC unit. Small dogs have to be approved by Parkbridge, small dogs are often fine, also buyer needs to be approved to rent lot by Parkbridge. Lot rent is \$590.00 per month.