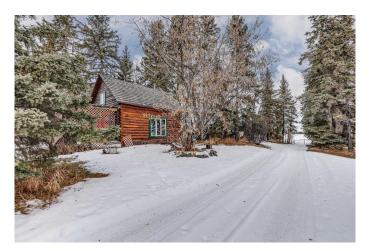

If these walls could talk, they would share tales of timeless charm and adventure. This beautifully preserved 113-year-old homesteader cabin offers a rare opportunity to own a piece of history, set amidst breathtaking natural beauty. Imagine cozy evenings within its solid log walls, sipping hot chocolate as snowstorms swirl outside. Picture the wildlifeâ€"elk, bear, moose, and even cougar meandering through, feeding on spring buds, while your heart is warmed by the rugged serenity of the land.

Gather your friends and family for unforgettable weekends, with four RV plug-ins ready to accommodate campers. Birdsong, hooting owls, and chattering squirrels become your daily soundtrack, with the occasional skunk rambling by to complete the experience. Privacy is assured with mature trees and shrubs surrounding this retreat, creating a peaceful haven where you can connect with nature. Located within walking distance of the Red Deer River and just down the road from the Westward Ho Campground and Little Red Deer Store, this property offers easy access to Sundre and the conveniences of town. Recent upgrades ensure modern comfort, including a cedar shake roof, updated windows, and rewired electrical systems completed in 2014.

Built in 1910

Exterior Features Dog Run, Kennel, Private Yard, RV Hookup

Lot Description Views, Backs on to Park/Green Space, Creek/River/Stream/Pond, Fruit

Trees/Shrub(s), Rectangular Lot, Rolling Slope

Roof Cedar Shake

Construction Log

Foundation See Remarks