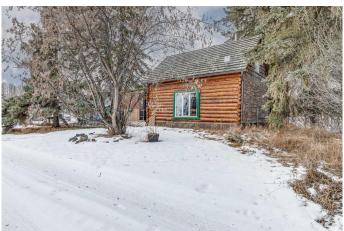

If these walls could talk, they would share tales of timeless charm and adventure. This beautifully preserved 113-year-old homesteader cabin offers a rare opportunity to own a piece of history, set amidst breathtaking natural beauty. Imagine cozy evenings within its solid log walls, sipping hot chocolate as snowstorms swirl outside. Picture the wildlifeâ€"elk, bear, moose, and even cougar meandering through, feeding on spring buds, while your heart is warmed by the rugged serenity of the land.

Built in 1910

Exterior Features Dog Run, Kennel, Private Yard, RV Hookup

Lot Description Views, Backs on to Park/Green Space, Creek/River/Stream/Pond, Fruit

Trees/Shrub(s), Rectangular Lot, Rolling Slope

Roof Cedar Shake

Construction Log

Foundation See Remarks