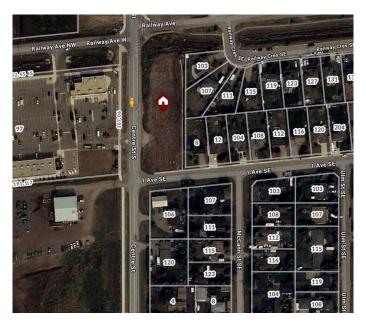

#### \$1,130,000

0 Bedroom, 0.00 Bathroom, Land on 1.05 Acres

Boulder Creek Estates, Langdon, Alberta

Discover this rare 1.05-acre land parcel for sale in the growing community of Langdon, Alberta. Located off the corner of Center Street, this property is a prime location adjacent to a busy Tim Hortons, ensuring excellent visibility and foot traffic. With development permit drawings already available, this parcel is ideal for investors or developers looking to capitalize on Langdon's expanding market. Don't miss this chance to bring your vision to life in a thriving area with incredible potential.

### **Community Information**

| Address     | 26 Center Street Se   |
|-------------|-----------------------|
| Subdivision | Boulder Creek Estates |
| City        | Langdon               |
| County      | Rocky View County     |
| Province    | Alberta               |
| Postal Code | T0J 1X1               |