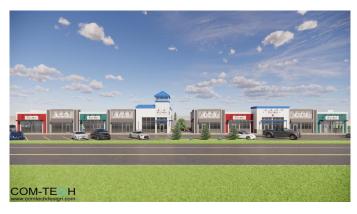

#### \$1,130,000

0 Bedroom, 0.00 Bathroom, Land on 1.05 Acres

Boulder Creek Estates, Langdon, Alberta

Discover this rare 1.05-acre land parcel for sale in the growing community of Langdon, Alberta. Located off the corner of Center Street, this property is a prime location adjacent to a busy Tim Hortons, ensuring excellent visibility and foot traffic. With development permit drawings already available, this parcel is ideal for investors or developers looking to capitalize on Langdon's expanding market. Don't miss this chance to bring your vision to life in a thriving area with incredible potential.