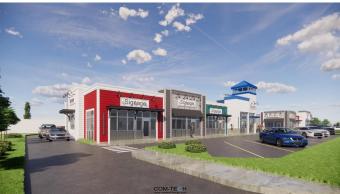

#### \$1,130,000

0 Bedroom, 0.00 Bathroom, Land on 1.05 Acres

Boulder Creek Estates, Langdon, Alberta

Discover this rare 1.05-acre land parcel for sale in the growing community of Langdon, Alberta. Located off the corner of Center Street, this property is a prime location adjacent to a busy Tim Hortons, ensuring excellent visibility and foot traffic. With development permit drawings already available, this parcel is ideal for investors or developers looking to capitalize on Langdon's expanding market. Don't miss this chance to bring your vision to life in a thriving area with incredible potential.