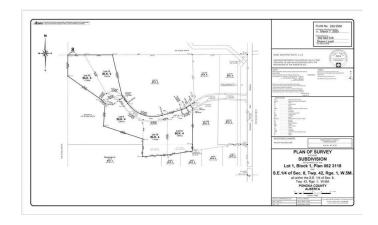

# \$145,900 - Lot 9 Range Road 14, Rimbey

MLS® #A2187816

### \$145,900

0 Bedroom, 0.00 Bathroom, Land on 4.99 Acres

NONE, Rimbey, Alberta

Located just 12 minutes west of Rimbey and minutes from the shores of Gull Lake, this approved subdivision offers the perfect blend of rural tranquility and modern convenience. With a selection of stunning acreage lots to choose from, you can find the ideal setting to build your dream home. Each lot comes fully serviced, ensuring a smooth transition to your new lifestyle. The community is thoughtfully designed to maintain a high-quality living environment, with only permanent dwellings allowed.\* Enjoy easy access to essential amenities, including a hospital, schools, and Tim Hortons in Rimbey, while also being just a short drive from the Gull Lake Marina and Golf Course. Once you've chosen your lot, taxes will be finalized and adjusted upon the completion of title registration. Don't miss this rare opportunity to create your perfect country retreat while staying close to everything you need! Please note that mobile homes are not permitted in this subdivision.

## **Community Information**

Address Lot 9 Range Road 14

Subdivision NONE

City Rimbey

County Ponoka County

Province Alberta

Postal Code T0C 2J0