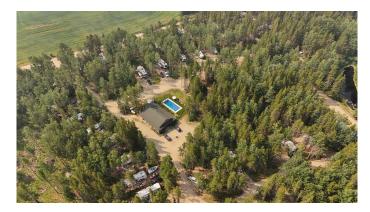

#### \$3,800,000

0 Bedroom, 0.00 Bathroom, Commercial on 160.00 Acres

NONE, Rural Wetaskiwin No. 10, County of, Alberta

If you've ever dreamed of owning a campground with immense potential, this is your chance to make it a reality. Nestled in a prime location near picturesque Pigeon Lake, this 160-acre recreational property is poised for development into a highly sought-after destination for outdoor enthusiasts and vacationers.

Some Key Features are: Approved for up to 300 sites, this property offers an incredible opportunity for expansion and growth. Award-Winning Recognition: Voted Best in Campgrounds and RV Parks by Community Votes Edmontonâ€"a testament to its appeal and quality. Existing Infrastructure: A managerâ€<sup>™</sup>s/ownerâ€<sup>™</sup>s home for convenient onsite living. A central office complete with laundry facilities, showers, and washrooms, providing comfort and convenience for guests. Adjacent to the office, a heated saltwater pool, and a short walk to the playground, and endless walking trails offer diverse recreational opportunities. The first phase of development features 50 Serviced lots of which 38 are currently leased. With all the groundwork done, the stage is set for you to transform this into one of Alberta's top campgrounds. Situated near Pigeon Lake, guests can enjoy a variety of outdoor activities, including: • Boating and fishing on the lake.

• Golfing at nearby courses.
• Hiking through scenic trails.
• Dining and exploring local breweries.
This property has all the elements to become a treasured recreational resort. Whether you're looking to build a family-friendly destination, a peaceful retreat, or a hub for adventure, the opportunities here are boundless. Don't miss the chance to create one of Alberta's premier campgroundsâ€"schedule a viewing today!