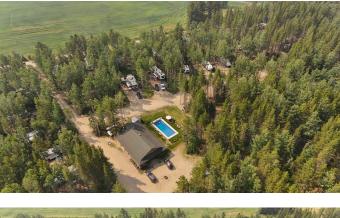

#### \$3,800,000

0 Bedroom, 0.00 Bathroom, Commercial on 160.00 Acres

NONE, Rural Wetaskiwin No. 10, County of, Alberta

If you've ever dreamed of owning a campground with immense potential, this is your chance to make it a reality. Nestled in a prime location near picturesque Pigeon Lake, this 160-acre recreational property is poised for development into a highly sought-after destination for outdoor enthusiasts and vacationers.

Some Key Features are: Approved for up to 300 sites, this property offers an incredible opportunity for expansion and growth. Award-Winning Recognition: Voted Best in Campgrounds and RV Parks by Community Votes Edmontonâ€"a testament to its appeal and quality. Existing Infrastructure: A managerâ€<sup>™</sup>s/ownerâ€<sup>™</sup>s home for convenient onsite living. A central office complete with laundry facilities, showers, and washrooms, providing comfort and convenience for guests. Adjacent to the office, a heated saltwater pool, and a short walk to the playground, and endless walking trails offer diverse recreational opportunities. The first phase of development features 50 Serviced lots of which 38 are currently leased. With all the groundwork done, the stage is set for you to transform this into one of Alberta's top campgrounds. Situated near Pigeon Lake, guests can enjoy a variety of outdoor activities, including: • Boating and fishing on the lake.

• Golfing at nearby courses.
• Hiking through scenic trails.
• Dining and exploring local breweries.
This property has all the elements to become a treasured recreational resort. Whether you're looking to build a family-friendly destination, a peaceful retreat, or a hub for adventure, the opportunities here are boundless. Don't miss the chance to create one of Alberta's premier campgroundsâ€"schedule a viewing today!