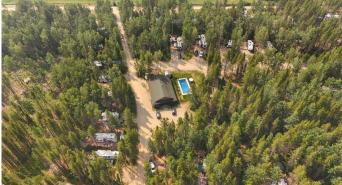

#### \$3,800,000

0 Bedroom, 0.00 Bathroom, Commercial on 160.00 Acres

NONE, Rural Wetaskiwin No. 10, County of, Alberta

If you've ever dreamed of owning a campground with immense potential, this is your chance to make it a reality. Nestled in a prime location near picturesque Pigeon Lake, this 160-acre recreational property is poised for development into a highly sought-after destination for outdoor enthusiasts and vacationers.

Some Key Features are: Approved for up to 300 sites, this property offers an incredible opportunity for expansion and growth. Award-Winning Recognition: Voted Best in Campgrounds and RV Parks by Community Votes Edmontonâ€"a testament to its appeal and quality. Existing Infrastructure: A managerâ€<sup>™</sup>s/ownerâ€<sup>™</sup>s home for convenient onsite living. A central office complete with laundry facilities, showers, and washrooms, providing comfort and convenience for guests. Adjacent to the office, a heated saltwater pool, and a short walk to the playground, and endless walking trails offer diverse recreational opportunities. The first phase of development features 50 Serviced lots of which 38 are currently leased. With all the groundwork done, the stage is set for you to transform this into one of Alberta's top campgrounds. Situated near Pigeon Lake, guests can enjoy a variety of outdoor activities, including: • Boating and fishing on the lake.

• Golfing at nearby courses.
• Hiking through scenic trails.
• Dining and exploring local breweries.
This property has all the elements to become a treasured recreational resort. Whether you're looking to build a family-friendly destination, a peaceful retreat, or a hub for adventure, the opportunities here are boundless. Don't miss the chance to create one of Alberta's premier campgroundsâ€"schedule a viewing today!