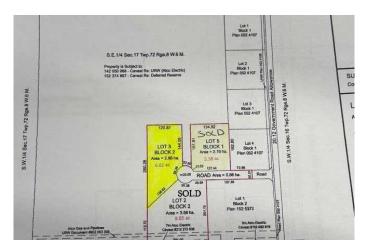

## **Community Information**

Address Lot 3, Range Road 84 Township Road 722

Subdivision NONE

City Wembley

County Grande Prairie No. 1, County of

Province Alberta
Postal Code T0H 2J0

#### **Additional Information**

Date Listed February 3rd, 2025

Days on Market 116

Zoning CR-5