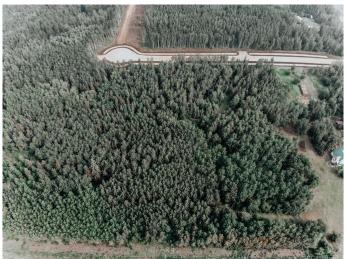

### \$195,000

0 Bedroom, 0.00 Bathroom, Land on 6.62 Acres

NONE, Wembley, Alberta

Welcome to your dream retreat in the serene Wembley area, where nature's beauty meets endless possibilities. Nestled within a picturesque landscape, this enchanting treed acreage spans an impressive 6.62 acres, providing you with ample space to create the lifestyle you've always envisioned. Just 25 minutes away from the bustling city, this secluded oasis offers the perfect balance between tranquility and convenience. Imagine escaping the urban hustle and embracing the peaceful ambiance as you immerse yourself in the lush surroundings of your own private sanctuary. Zoned CR5, this lot present a world of potential! With a permitted county of Grande Prairie use for residential home, accessory building, manufactured home, detached dwelling, and more, you have the freedom to design and construct your ideal living space without any building commitment! The canvas is yours to paint, limited only by your imagination. The lot is plus GST and has power to property line. Don't miss this extraordinary opportunity to own a piece of paradise. Contact your trusted REALTOR® today to unlock the door to your future. Your dream acreage is just a phone call away!