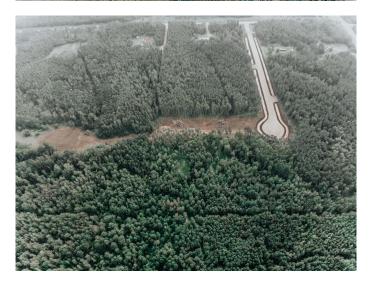

### \$195,000

0 Bedroom, 0.00 Bathroom, Land on 6.62 Acres

NONE, Wembley, Alberta

Welcome to your dream retreat in the serene Wembley area, where nature's beauty meets endless possibilities. Nestled within a picturesque landscape, this enchanting treed acreage spans an impressive 6.62 acres, providing you with ample space to create the lifestyle you've always envisioned. Just 25 minutes away from the bustling city, this secluded oasis offers the perfect balance between tranquility and convenience. Imagine escaping the urban hustle and embracing the peaceful ambiance as you immerse yourself in the lush surroundings of your own private sanctuary. Zoned CR5, this lot present a world of potential! With a permitted county of Grande Prairie use for residential home, accessory building, manufactured home, detached dwelling, and more, you have the freedom to design and construct your ideal living space without any building commitment! The canvas is yours to paint, limited only by your imagination. The lot is plus GST and has power to property line. Don't miss this extraordinary opportunity to own a piece of paradise. Contact your trusted REALTOR® today to unlock the door to your future. Your dream acreage is just a phone call away!