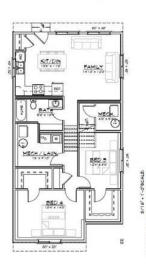

## \$424,500

3 Bedroom, 2.00 Bathroom, 1,147 sqft Residential on 0.11 Acres

Crystal Landing, Grande Prairie, Alberta

Welcome to this brand-new under-construction home in the sought-after Crystal Landing neighborhood! This stunning 4-Split Level home is designed to reflect your unique style, featuring an open-concept main floor with a spacious kitchen boasting luxurious quartz countertops, abundant storage, and seamless flow. The planned layout includes three bedrooms, two bathrooms, and a conveniently located laundry area for everyday ease. The primary suite offers a private retreat with a walk-in closet and elegant ensuite. With an unfinished basement providing endless possibilities and the option to add a detached double garage, this home is as versatile as it is beautiful. Contact us today to make this dream home yours!

## Interior

Interior Features Kitchen Island, No Animal Home, No Smoking Home, Pantry, Quartz

Counters

Appliances Microwave Hood Fan
Heating Forced Air, Natural Gas

Cooling None
Has Basement Yes

Basement Full, Unfinished