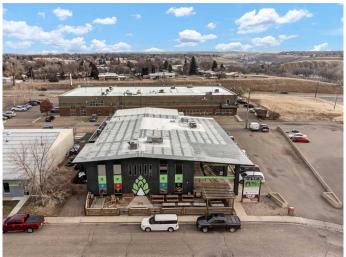

# \$1,395,000 - 552 18 Street Sw, Medicine Hat

MLS® #A2187243

### \$1,395,000

0 Bedroom, 0.00 Bathroom, Commercial on 0.00 Acres

South West Industrial, Medicine Hat, Alberta

Price Reduced! Outstanding opportunity in Medicine Hat's southwest industrial corridor, positioned at the junction of Highway 1 and Highway 3. This property offers excellent exposure and flexibility for a wide range of uses. The building provides great existing income and the opportunity to operate as an owner-user with tenant revenues helping to offset costs. In addition, purchasers have the option to acquire the established brewery operations in conjunction with the property (see MLS A2239730). A rare chance to secure a versatile asset in a high-profile location with multiple paths for value.