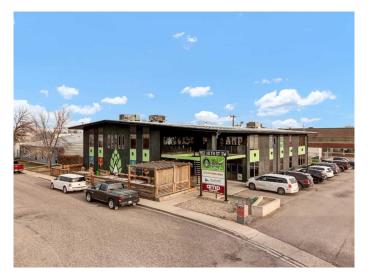

# \$1,395,000 - 552 18 Street Sw, Medicine Hat

MLS® #A2187243

### \$1,395,000

0 Bedroom, 0.00 Bathroom, Commercial on 0.00 Acres

South West Industrial, Medicine Hat, Alberta

Price Reduced! Outstanding opportunity in Medicine Hat's southwest industrial corridor, positioned at the junction of Highway 1 and Highway 3. This property offers excellent exposure and flexibility for a wide range of uses. The building provides great existing income and the opportunity to operate as an owner-user with tenant revenues helping to offset costs. In addition, purchasers have the option to acquire the established brewery operations in conjunction with the property (see MLS A2239730). A rare chance to secure a versatile asset in a high-profile location with multiple paths for value.