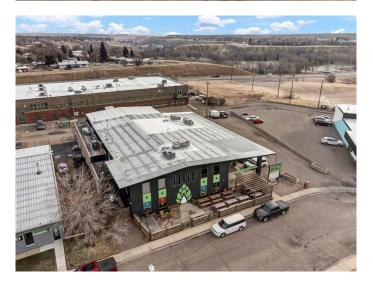

# \$1,395,000 - 552 18 Street Sw, Medicine Hat

MLS® #A2187243

### \$1,395,000

0 Bedroom, 0.00 Bathroom, Commercial on 0.00 Acres

South West Industrial, Medicine Hat, Alberta

Price Reduced! Outstanding opportunity in Medicine Hat's southwest industrial corridor, positioned at the junction of Highway 1 and Highway 3. This property offers excellent exposure and flexibility for a wide range of uses. The building provides great existing income and the opportunity to operate as an owner-user with tenant revenues helping to offset costs. In addition, purchasers have the option to acquire the established brewery operations in conjunction with the property (see MLS A2239730). A rare chance to secure a versatile asset in a high-profile location with multiple paths for value.