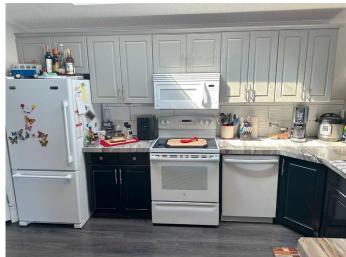

## \$249,900

3 Bedroom, 2.00 Bathroom, 1,520 sqft Mobile on 0.00 Acres

Davenport, Red Deer, Alberta

Exquisite Modernized Residence in Coveted Davenport Place Community! Nestled within the sought-after Davenport Place Community, this recently renovated mobile home is a true marvel! Spanning over 1520 square feet of comfortable living space, it showcases a myriad of new enhancements bound to captivate. Upon entry, be greeted by the seamless fusion of laminate and tile flooring, exuding a contemporary and refined aura. The tasteful palette of new interior paint effortlessly complements the latest design trends, while eye-catching light fixtures grace the ceilings, enhancing the overall allure of the interior. Crown moldings and baseboards, freshly installed, impart an air of sophistication, harmonizing the entire abode. The heart of this home lies in its stunning kitchen. Meticulously refinished cabinets offer a rejuvenated aesthetic, while the expansive peninsula, crowned with a newer laminate surface and elevated eating bar, serves as a focal point for culinary endeavors and social gatherings alike. Bathed in natural light from a skylight, the kitchen exudes warmth and hospitality. The primary bedroom is a sanctuary of elegance, boasting ample space for personalization. Its ensuite has been exquisitely remodeled, featuring an above-counter sink and a generously-sized walk-in shower, promising a lavish retreat within your own domain. Two additional bedrooms and a full bath, discreetly positioned at the opposite end of the residence, ensure privacy and comfort for

#### Interior

Appliances Dishwasher, Microwave, Refrigerator, Washer/Dryer, Window

Coverings, Central Air Conditioner, Stove(s)

Heating Forced Air, Other