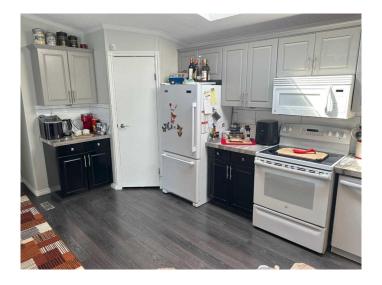

## \$249,900

3 Bedroom, 2.00 Bathroom, 1,520 sqft Mobile on 0.00 Acres

Davenport, Red Deer, Alberta

Exquisite Modernized Residence in Coveted Davenport Place Community! Nestled within the sought-after Davenport Place Community, this recently renovated mobile home is a true marvel! Spanning over 1520 square feet of comfortable living space, it showcases a myriad of new enhancements bound to captivate. Upon entry, be greeted by the seamless fusion of laminate and tile flooring, exuding a contemporary and refined aura. The tasteful palette of new interior paint effortlessly complements the latest design trends, while eye-catching light fixtures grace the ceilings, enhancing the overall allure of the interior. Crown moldings and baseboards, freshly installed, impart an air of sophistication, harmonizing the entire abode. The heart of this home lies in its stunning kitchen. Meticulously refinished cabinets offer a rejuvenated aesthetic, while the expansive peninsula, crowned with a newer laminate surface and elevated eating bar, serves as a focal point for culinary endeavors and social gatherings alike. Bathed in natural light from a skylight, the kitchen exudes warmth and hospitality. The primary bedroom is a sanctuary of elegance, boasting ample space for personalization. Its ensuite has been exquisitely remodeled, featuring an above-counter sink and a generously-sized walk-in shower, promising a lavish retreat within your own domain. Two additional bedrooms and a full bath, discreetly positioned at the opposite end of the residence, ensure privacy and comfort for

#### Interior

Appliances Dishwasher, Microwave, Refrigerator, Washer/Dryer, Window

Coverings, Central Air Conditioner, Stove(s)

Heating Forced Air, Other