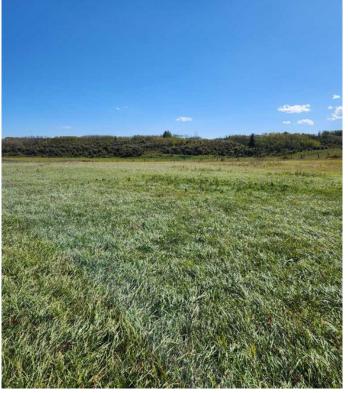

#### \$590,000

0 Bedroom, 0.00 Bathroom, Land on 4.74 Acres

Bearspaw\_Calg, Rural Rocky View County, Alberta

This is a new 4.74 acre lot in the Bearspaw Area, just west of Lochend Road. on Willow Way. This property has nice grassland. The Rocky View Water Coop capacity unit (paid for by the developer). This land has a private paved approach, gently rolling land, and is south sloping. There is no restrictive covenant, no building commitment, nor Home Owners Association. The smallest lots in this area are 4 acres in size. The lot corners are triple flagged, and the lot lines have single flags on the stakes. The fence line on the west side is inside the lot by a couple of meters. This is one of four lots on this subdivision. Two are sold. This is a peaceful tranquil setting adding a blend of privacy and open space. Perfect for Country Residential living tucked away in a beautiful setting and away from the main road traffic with no through traffic. Numerous walk out sites available on this lot, with a south backyard exposure.