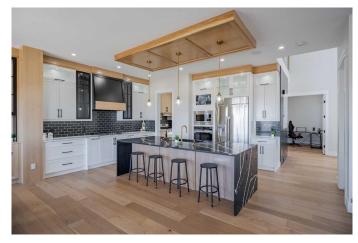

# \$1,149,900 - 425 Watercrest Place, Chestermere

MLS® #A2187106

\$1,149,900

5 Bedroom, 4.00 Bathroom, 3,305 sqft Residential on 0.14 Acres

NONE, Chestermere, Alberta

| Waterford Estates - New Community in Chestermere | 5 Beds + 4 Baths | Over 3300 SQFT | Introducing a stunning brand new 2 storey single family home with a triple garage attached, offering luxurious high-end finishings throughout. With a total of 5 spacious bedrooms, including 2 primary bedrooms with their own ensuites, and 4 full bathrooms, this home is designed to accommodate large families and offer the utmost comfort. The main floor boasts 10 feet ceilings and features a master kitchen equipped with chef-grade appliances, along with a walkthrough spice kitchen that provides easy and quick access to the mudroom leading to the garage. The main floor also includes a living room, family room, dining room, full 3 piece washroom, a huge open-to-above ceiling height, and a flex room that can be utilized as a 5th bedroom, office, or any other space to suit your needs. The second floor features 4 bedrooms, each with their own walk-in closets, a bonus room, and an open-to-below area space that creates a grand and spacious feel. The laundry room, finished with cabinets and a sink, adds to the convenience of this home. The bonus room features a tray ceiling, while one of the primary bedrooms boasts a stunning 4-way vaulted ceiling. Don't miss the chance to own this exquisite home in a sought-after neighborhood! In addition to the exceptional features of this stunning brand new 2 storey single family home, it is situated on a generous lot size of 56 feet wide by 110 feet long. The

#### Interior

Interior Features Built-in Features, Central Vacuum, Chandelier, Crown Molding, Double

Vanity, High Ceilings, Kitchen Island, Natural Woodwork, No Animal Home, No Smoking Home, Open Floorplan, Quartz Counters, Separate Entrance, Vaulted Ceiling(s), Walk-In Closet(s), Wired for Data, Wired

for Sound, Bathroom Rough-in

Appliances Built-In Oven, Built-In Refrigerator, Dishwasher, Garage Control(s), Gas

Cooktop, Range Hood, Gas Range

Heating Forced Air, Natural Gas

Cooling None
Fireplace Yes
# of Fireplaces 1
Fireplaces Gas