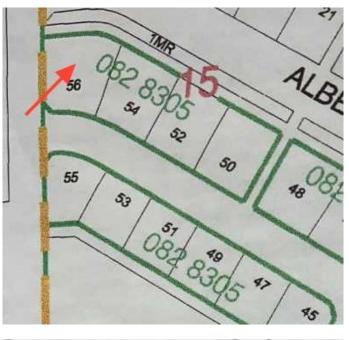

# \$15,000 - 56 Sifton Crescent, Lougheed

MLS® #A2187077

#### \$15,000

0 Bedroom, 0.00 Bathroom, Land on 0.35 Acres

Lougheed, Lougheed, Alberta

Build your dream home in the quiet Village of Lougheed on this lot. Easy access to Wainwright or Camrose. Enjoy the peaceful community while still having all the amenities close by. No building timeline commitment

# **Community Information**

| Address     | 56 Sifton Crescent |
|-------------|--------------------|
| Subdivision | Lougheed           |
| City        | Lougheed           |
| County      | Flagstaff County   |
| Province    | Alberta            |
| Postal Code | T0B 2V0            |