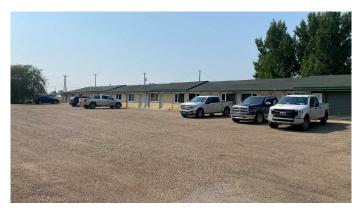

### \$550,000

0 Bedroom, 0.00 Bathroom, Commercial on 0.00 Acres

NONE, Bow Island, Alberta

VERY EASY OPERATION WITH A GOOD CONDITION MOTEL. 10 ROOMS, 6 RV LOT AND A LOUNGE. THE LOUNGE IS CLOSED. OUT OF 10 ROOM, THERE ARE 6 KICHENETT. A LOT OF POTENTIAL. AROUND 1.5 ACRE. PLEASE DO NOT CONTACT THE OWNER OR STAFF. THE OWNER WANTS TO RETIRE.

Built in 1965