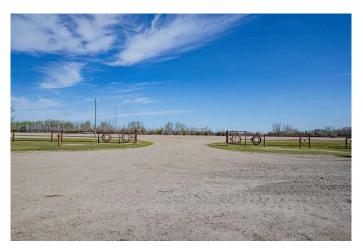

### \$345,000

1 Bedroom, 1.00 Bathroom, 1,500 sqft Residential on 9.09 Acres

NONE, Notikewin, Alberta

Need more room? This 9.09-acre property, located just minutes north of Manning and about 1 mile off Highway #35, offers plenty of potential. Situated at Notikewin, the property features a beautifully landscaped yard with a gated entrance and a well-maintained gravel driveway. Included is a 30' x 50' wood-framed building, formerly used for a store; however, that could possibly be converted into a home. Additionally, the property boasts four moveable greenhouses and a spacious 24' x 24' cold storage building. If your goal is to use the property as a residential acreage, the greenhouses don't need to stay - there are interested buyers for them separately. It's a versatile opportunity with room to tailor it to your needs. Fully serviced and connected to the municipal water system, this property is ready for its next owner. Call today to book your viewing!