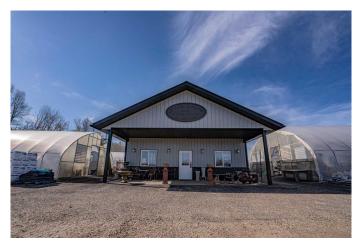

### \$345,000

1 Bedroom, 1.00 Bathroom, 1,500 sqft Residential on 9.09 Acres

NONE, Notikewin, Alberta

Need more room? This 9.09-acre property, located just minutes north of Manning and about 1 mile off Highway #35, offers plenty of potential. Situated at Notikewin, the property features a beautifully landscaped yard with a gated entrance and a well-maintained gravel driveway. Included is a 30' x 50' wood-framed building, formerly used for a store; however, that could possibly be converted into a home. Additionally, the property boasts four moveable greenhouses and a spacious 24' x 24' cold storage building. If your goal is to use the property as a residential acreage, the greenhouses don't need to stay - there are interested buyers for them separately. It's a versatile opportunity with room to tailor it to your needs. Fully serviced and connected to the municipal water system, this property is ready for its next owner. Call today to book your viewing!

Built in 2013

#### **Essential Information**

MLS® # A2186968 Price \$345,000

Bedrooms 1

Bathrooms 1.00

Full Baths 1

Square Footage 1,500

Acres 9.09

Year Built 2013

Type Residential Sub-Type Detached

Style Acreage with Residence, Bungalow

Status Active

#### **Exterior**

Exterior Features Private Yard Lot Description Landscaped

Roof Metal

Construction Wood Frame, Metal Siding

Foundation Slab