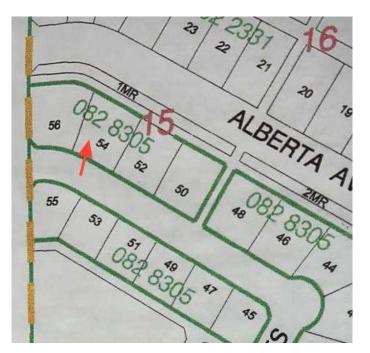

## **Community Information**

| Address     | 54 Sifton Crescent |
|-------------|--------------------|
| Subdivision | Lougheed           |
| City        | Lougheed           |
| County      | Flagstaff County   |
| Province    | Alberta            |
| Postal Code | T0B 2V0            |