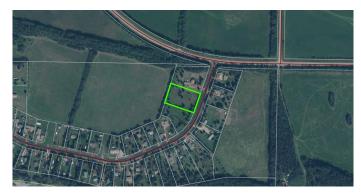

## \$70,000

0 Bedroom, 0.00 Bathroom, Land on 1.35 Acres

Missawawi Lake Estate, Lac La Biche County, Alberta

This 1.35-acre parcel of vacant land is nestled in a peaceful, quiet setting just on the outskirts of Lac La Biche. Having a level structure and being located near multiple lakes, this property offers the perfect canvas to build your dream cabin or house. Surrounded by mature trees, including large spruce trees, this lot ensures privacy and a natural retreat-like ambiance. This lot also has power available providing easy access for future connections. Whether you envision a weekend getaway or a permanent residence, this property provides an opportunity to create an atmosphere you desire in a truly desirable location.

### **Community Information**

| Address     | 106, 15249 Twp Rd 665a Township |
|-------------|---------------------------------|
| Subdivision | Missawawi Lake Estate           |
| City        | Lac La Biche County             |

| County                 | Lac La Biche County                |  |
|------------------------|------------------------------------|--|
| Province               | Alberta                            |  |
| Postal Code            | T0A2C2                             |  |
| Amenities              |                                    |  |
| Utilities              | Natural Gas Available              |  |
| Exterior               |                                    |  |
| Lot Description        | Cleared, Few Trees, Level, Private |  |
| Additional Information |                                    |  |
| Date Listed            | January 10th, 2025                 |  |
| Days on Market         | 248                                |  |
| Zoning                 | COUNTRY RESIDENTIAL                |  |