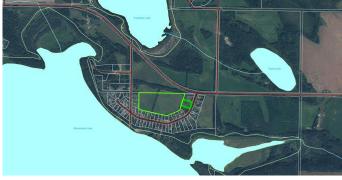

## \$70,000

0 Bedroom, 0.00 Bathroom, Land on 1.35 Acres

Missawawi Lake Estate, Lac La Biche County, Alberta

This 1.35-acre parcel of vacant land is nestled in a peaceful, quiet setting just on the outskirts of Lac La Biche. Having a level structure and being located near multiple lakes, this property offers the perfect canvas to build your dream cabin or house. Surrounded by mature trees, including large spruce trees, this lot ensures privacy and a natural retreat-like ambiance. This lot also has power available providing easy access for future connections. Whether you envision a weekend getaway or a permanent residence, this property provides an opportunity to create an atmosphere you desire in a truly desirable location.

### **Community Information**

| Address     | 106, 15249 Twp Rd 665a Township |
|-------------|---------------------------------|
| Subdivision | Missawawi Lake Estate           |
| City        | Lac La Biche County             |

| County                 | Lac La Biche County                |  |
|------------------------|------------------------------------|--|
| Province               | Alberta                            |  |
| Postal Code            | T0A2C2                             |  |
| Amenities              |                                    |  |
| Utilities              | Natural Gas Available              |  |
| Exterior               |                                    |  |
| Lot Description        | Cleared, Few Trees, Level, Private |  |
| Additional Information |                                    |  |
| Date Listed            | January 10th, 2025                 |  |
| Days on Market         | 248                                |  |
| Zoning                 | COUNTRY RESIDENTIAL                |  |