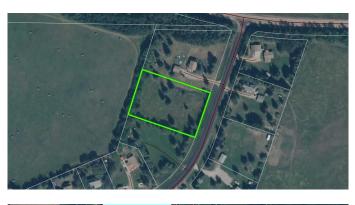

## \$70,000

0 Bedroom, 0.00 Bathroom, Land on 1.35 Acres

Missawawi Lake Estate, Lac La Biche County, Alberta

This 1.35-acre parcel of vacant land is nestled in a peaceful, quiet setting just on the outskirts of Lac La Biche. Having a level structure and being located near multiple lakes, this property offers the perfect canvas to build your dream cabin or house. Surrounded by mature trees, including large spruce trees, this lot ensures privacy and a natural retreat-like ambiance. This lot also has power available providing easy access for future connections. Whether you envision a weekend getaway or a permanent residence, this property provides an opportunity to create an atmosphere you desire in a truly desirable location.

### **Community Information**

| Address     | 106, 15249 Twp Rd 665a Township |
|-------------|---------------------------------|
| Subdivision | Missawawi Lake Estate           |
| City        | Lac La Biche County             |

| County                 | Lac La Biche County                |  |
|------------------------|------------------------------------|--|
| Province               | Alberta                            |  |
| Postal Code            | T0A2C2                             |  |
| Amenities              |                                    |  |
| Utilities              | Natural Gas Available              |  |
| Exterior               |                                    |  |
| Lot Description        | Cleared, Few Trees, Level, Private |  |
| Additional Information |                                    |  |
| Date Listed            | January 10th, 2025                 |  |
| Days on Market         | 248                                |  |
| Zoning                 | COUNTRY RESIDENTIAL                |  |