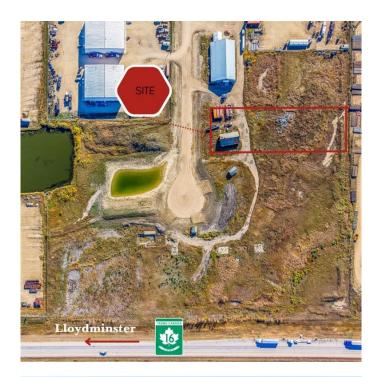

# \$304,500

0 Bedroom, 0.00 Bathroom, Land on 2.03 Acres

Devonian Business Park, Rural Vermilion River, County of, Alberta

New industrial subdivision just 1 KM west of Lloydminster! Located in the County of Vermilion River, this +/- 2.03 acre parcel is graded as per subdivision plan and has power, gas and phone to the property line. West from Lloydminster 0.8 KM, south on RR13, west 0.3 KM on Spruce Hill Road, entrance is on the right.

# **Community Information**

| Address     | Pt Ne 33-49-1 W4 Rural           |
|-------------|----------------------------------|
| Subdivision | Devonian Business Park           |
| City        | Rural Vermilion River, County of |
| County      | Vermilion River, County of       |
| Province    | Alberta                          |
| Postal Code | T0B 0L0                          |