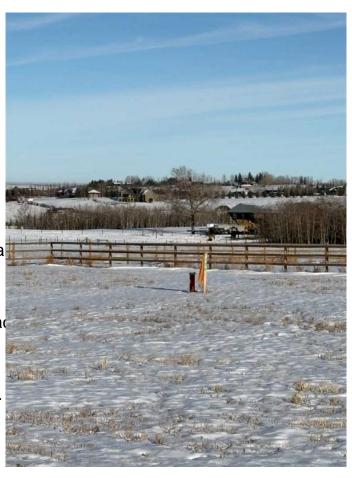

## \$577,500

0 Bedroom, 0.00 Bathroom, Land on 2.15 Acres

NONE, De Winton, Alberta

This exceptional 2.23-acre lot, located in the brand-new Deer Creek Heights subdivision, offers a rare and captivating setting with panoramic sightlines of both Calgary's skyline and the majestic Rocky Mountains. The property is bordered by charming ranch-style fencing, enhancing its rural charm while providing privacy and a sense of space. The gently sloping terrain creates the perfect foundation for your dream home, with breathtaking views that can be enjoyed from every corner of the lot. Whether you're gazing at the sparkling lights of the city at night or admiring the rugged beauty of the mountains during the day, this lot offers a truly remarkable living experience. Situated in a peaceful, yet accessible location, this property combines the tranquility of country living with the convenience of being just a short drive from Calgary's amenities. Tax has not been assessed on this lot yet.

**Exterior** 

Lot Description Backs on to Park/Green Space

**School Information** 

District Foothills School Division No.

**Additional Information** 

**Date Listed** January 9th, 2025

110 Days on Market Zoning CR-A