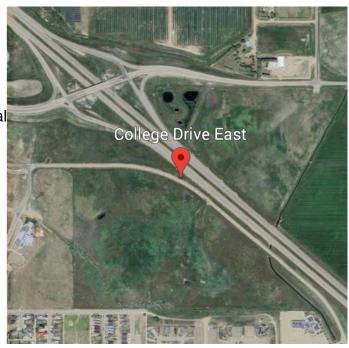

# \$2,064,300 - Portion Of Ne 33 College Drive, Brooks

MLS® #A2186515

\$2,064,300

0 Bedroom, 0.00 Bathroom, Land on 29.49 Acres

NONE, Brooks, Alberta

Prime 29.49 Acre Development Opportunity in Brooks

Seize this exceptional opportunity to develop an 29.49 acre parcel of land, strategically located on the south side of Highway 1 in the vibrant City of Brooks. Boasting Direct Control (DC) zoning, this property offers unparalleled flexibility, allowing for a wide variety of residential and commercial uses at the discretion of the City of Brooks. Whether you envision a thriving mixed use community, commercial hub, or diverse residential development, this parcel is poised to accommodate your vision.

Ideally situated near key amenities, including the Francophone School École Le Ruisseau, Medicine Hat College (Brooks Campus), and the established Meadowbrook residential neighborhood, this property is primed for growth. With its close proximity to Highway 1, it offers excellent visibility and accessibility, making it an attractive option for developers and investors.