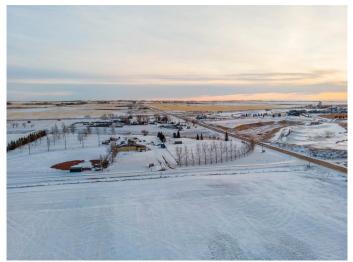

## \$2,800,000

0 Bedroom, 0.00 Bathroom, Land on 140.00 Acres

NONE, Rural Wheatland County, Alberta

Prime farmland located within the Area Structure Plan WC ASP - 11-012. (Parcel #3 on attached Google Map) This prime piece of Real Estate is situated just off pavement and is an easy commute to Calgary (20 minutes), and only 15 minutes to either Strathmore or Chestermere. Aligned with all the major transportation corriders of Highway #1, Highway 564, Highway #9 and Glenmore Trail; this fabulous location avails developers to all the major roadways leading to the city and adjacent communities. Within steps of Lakes of Muirfield 18 hole Golf Course, a convenience store and liquor store. Opportunity knocks to become the leader in developing this Area Structure Plan further. Many of the development approvals have been undertaken and approved. There is already a high pressure gas line installed that will service 180 home sites. Along with this 140+- acre parcel are adjoining parcels totaling another 440 acres for sale and all are included already in the Area Structure Plan that has been approved by the MD of Wheatland. An opportunity to purchase for the future and develop as you go. Productive farmland currently leased. Highway #1 Business Park and the De Havilland Airport and offices are approximately 4 miles away. A service station and some fast food outlets are already established. Residential development has been firmly established across the road

and soon more land will be needed to further the residential demand located between Calgary and Strathmore. This ideal location meets the needs of both communities as well as Chestermere.