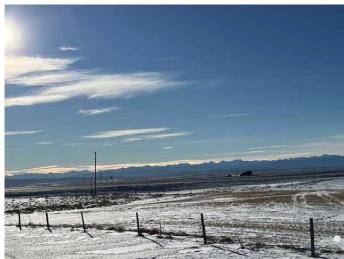

# \$5,950,000 - 1, 255100 Lochend Road, Rural Rocky View County

MLS® #A2186392

\$5,950,000

0 Bedroom, 0.00 Bathroom, Land on 104.35 Acres

Bearspaw Acres, Rural Rocky View County, Alberta

Calling all developers and investors. Here, you'II find a fabulous 104.35-acre property in Bearspaw. Bearspaw is one of Calgary's most sought after and popular higher-end communities. Location, location, location. This parcel has it all! The parcel is close to Calgary City limits, next to Highway #1 on Lochend road. The rezoning and subdivision permit for residential development of 2-3 acres should be academic. Here is a distinct possibility of commercial development as well, including Mixed-Use development combining retail, residential and offices. Potential retail uses could be a strip mall, standalone stores or major retailers, while offices could include corporate offices, medical or professional offices. The topography features flat terrain, minimal wetlands or flood risks and no environmental restrictions. Homes on this parcel of land will enjoy stunning and panoramic mountain views. There is greenery all around you. Stable soil should support building foundations without expensive preparation work. The rectangular shape is conducive to efficient lot or buildings layouts. The future growth potential here is huge! The parcel is in area poised for expansion, and near planned developments. Bearspaw features some of the most expensive homes and acreages in the Calgary area. This parcel is suitable exactly for this purpose: high end,

luxurious homes. There is an income from the rental of the house, as well as small farming income. The House rents for \$1800 per month, and the trailer home rents for \$1750 per month, both including utilities. There is an additional income from a farmer. Who comes in cuts and collects the grass for hay. This ranges from \$600 to \$2000. This is a rare opportunity to own one of the more desirable parcels of land west of Calgary. Property is attractively priced. Book a showing today.