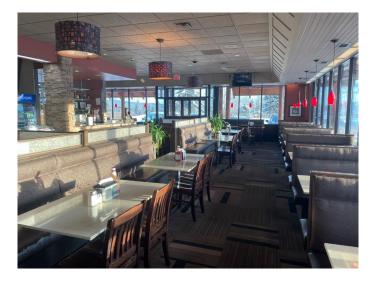

## \$1,900,000

0 Bedroom, 0.00 Bathroom, Commercial on 0.00 Acres

Mountain View, Hinton, Alberta

High exposure, fully licensed, 4000 Sqft restaurant for Sale in Hinton. L&W, a cornerstone of the Hinton Community, is located directly off of Highway 16, this restaurant is the first business in the Westbound Lane of the Mountainview District. Specializing in a diverse menu featuring delicious pizza, Greek and Italian dishes L&W has a stellar reputation amongst locals and tourists alike.

This is a rare opportunity to acquire a well-established restaurant in a strategic location, perfect for both seasoned restaurateurs and aspiring entrepreneurs. Don't miss your chance to own a piece of Hinton's culinary landscape!