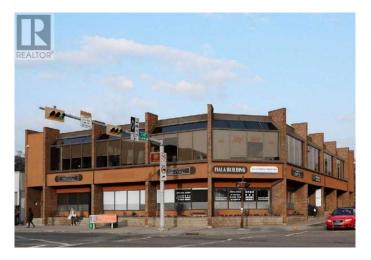

# **\$10 - 218, 1217 Centre Street Nw, Calgary**

MLS® #A2186050

## \$10

0 Bedroom, 0.00 Bathroom, Commercial on 0.00 Acres

Crescent Heights, Calgary, Alberta

Beautifully renovated Office space of 2,552sf, with easy access to downtown core and bus routes. Best suited for a law firm, real estate, accounting, mortgage, engineering or insurance office. Desirable location as building faces directly onto Center Street & 12th Avenue. Currently 7 private offices, reception, kitchen & bullpen, and storage area. Secure underground parking and bike storage for tenant's use. HVAC hours are 24-hours per day, 7 days a week. On-site secure storage possibly available. FOB and intercom entry, and security camera monitored. Telus Fiber and Shaw Cable available subject to tenant confirmation. Parking is 1 per 500sf; Surface (\$125/stall) and underground parking (\$175/stall) stalls available, plus five (5) visitor parking stalls and on-street parking. Numerous restaurants, banks and shopping within walking distance. Utilities included in operating costs.