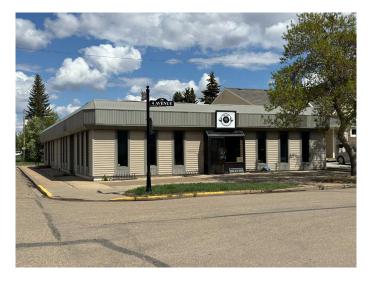

## \$374,900 - 902 4 Avenue, Wainwright

MLS® #A2185770

# MOTIVATED SELLER â€" DON'T MISS THIS OPPORTUNITY!

Prime Investment Opportunity: Unlock the potential of this 4,907.5 sq. ft. commercial gem â€" a perfect addition to your portfolio! With two reliable, long-term tenants already in place, this property offers immediate cash flow. Located in a bustling area, this corner-lot beauty is zoned C1, putting you at the heart of commercial activity and just steps from Main Street. Whether you're looking for a secure investment with tenants in place or seeking a property with prime growth potential, this centrally located commercial space is calling your name. Act fast â€" opportunities like this don't last!

#### **Essential Information**

MLS® # A2185770 Price \$374,900

Bathrooms 0.00 Acres 0.16 Year Built 1974

Type Commercial Sub-Type Mixed Use

Status Active

### **Community Information**

Address 902 4 Avenue

Subdivision Wainwright

City Wainwright

County Wainwright No. 61, M.D. of

Province Alberta
Postal Code T9W1C6

**Amenities** 

Parking Spaces 4