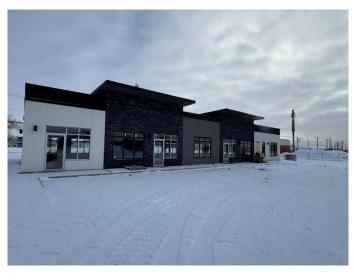

#### \$28

0 Bedroom, 0.00 Bathroom, Commercial on 0.77 Acres

Northridge., Grande Prairie, Alberta

Offered for lease or for sale. Newly constructed, 5,000 square foot office building in Northridge Business Centre that can be split up. This listing is for 2,500 square feet. This is a building shell that will be ready for you to design and construct an interior to fit your needs. All on ground level. Lots of parking. Ideal space for an office, doctor's office, bank, or retail. Easy street to access. Great street appeal!! Basic Rent is \$28.00 PSF. 2,500 sq ft - \$5,833.33 + \$291.67 GST = \$6,125.00 (Total Monthly Basic Rent). Additional Rent -\$9.00 PSF (Estimate) = \$1,875.00 + 93.75 GST = \$1,968.75 (Total Monthly Additional Rent). Total Monthly Rent Payment -\$8,093.75.