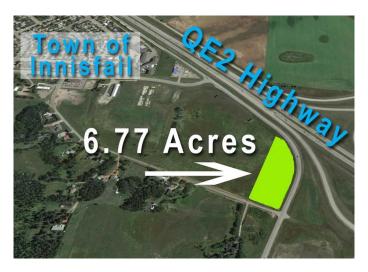

## \$950,000

0 Bedroom, 0.00 Bathroom, Land on 6.77 Acres

South Innisfail, Innisfail, Alberta

6.77 acres with amazing highway visibility. property faces the QE2 and HWY 54 overpass on the south end of the beautiful town of Innisfail. Zoned for future development but identified for highway commercial. Vendor would be willing to sell smaller parcels based on Town of Innisfail development approval. Vendor financing is also an option.