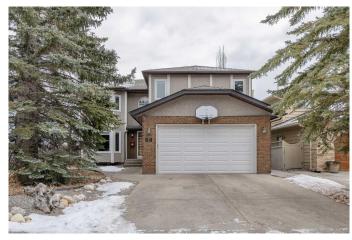

### \$968,800

6 Bedroom, 4.00 Bathroom, 2,267 sqft Residential on 0.12 Acres

Edgemont, Calgary, Alberta

LOCATION! LOCATION! Welcome to this inviting Two-Storey Home backing onto a serene Ravine, located in the sought-after, mature neighborhood of Edgemont. Walking distance to Tom Baines Junior High School and and Superstore, as well as nearby shops and businesses. A Boasting 4+2 Bedrooms, 3.5 Baths, and over 3,100 sq. ft. of developed living space, this home is a true gem for families and nature lovers alike. Step into the Foyer with soaring 16'8― ceilings. The spacious and sunny Living Room, highlighted by a 15-ft Vaulted Ceiling and a cozy wood-burning fireplace, flows seamlessly into the large Dining Room, perfect for hosting gatherings. Hardwood flooring throughout the main level (except the Den). The heart of the home, the Kitchen, is a chef's dream with its center island, Granite countertops, stainless steel appliances, and a built-In cabinet with a wine rack. The bright Breakfast Nook opens directly onto the east-facing Deck, making it an ideal spot to savor your morning coffee while soaking in the sunshine.

#### **Essential Information**

MLS® # A2185717 Price \$968,800

Bedrooms 6
Bathrooms 4.00
Full Baths 3

Half Baths 1
Square Footage 2,267

Acres 0.12

Year Built 1986

Type Residential
Sub-Type Detached
Style 2 Storey