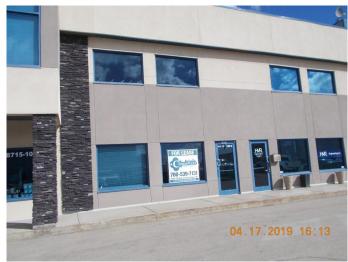

#### \$13

0 Bedroom, 0.00 Bathroom, Commercial on 0.00 Acres

Richmond Industrial Park, Grande Prairie, Alberta

FOR LEASE:SHOP/MN FLR/2ND FLR/OFC/CONDO: 2,760 +/- sq.ft. in multi tenant condo. SHOP: 1,380 +/- sq.ft. (23'x60' +/-), one manual lift OHD (12'x14'), 100A/3 phase, fluorescent lighting, sump, OH unit heater, one washroom and 16' clear ceiling height MN FLR OFC: 690 +/- sq.ft.(23'x30'), vinyl composite tile floors, painted walls, t-bar ceiling, fluorescent lighting, & one washroom 2ND FLR OFC: 690 +/- sq.ft.(23'x30'), vinyl flrs, painted walls, t-bar ceiling, fluorescent ltg, a/c, & one washroom PARKING: Proportionate share ZONING: IG- General Ind. LOCATION: Richmond Ind. RENT:\$2,990.00/mo (\$13/sq.ft.) + GST 2025 BUDGETED NET COSTS:\$1,283.33/mo (\$5.58/sq.ft.) + GST CONDO FEE:\$385.00/mo + GST UTILITIES: Paid

## **Community Information**

Address 110, 8715 109 Street

Subdivision Richmond Industrial Park

City Grande Prairie

County Grande Prairie

Province Alberta

Postal Code T8V 8H7

Interior