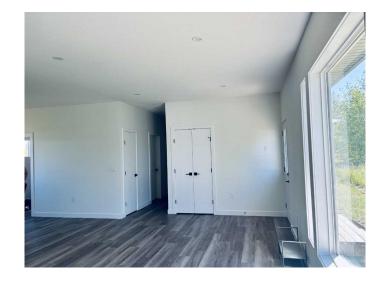

## \$299,900

3 Bedroom, 2.00 Bathroom, 1,288 sqft Residential on 0.14 Acres

NONE, Mirror, Alberta

MODERN COMFORT MEETS SERENITY â€" STUNNING 2023 SINGLE DETACHED HOME IN MIRROR, AB-CLOSE TO GOLF COURSES & BUFFALO LAKE! Discover the perfect blend of comfort, quality, and peaceful living in this beautifully crafted 2023-BUILT HOME by Bast Construction, nestled in the quiet and welcoming community of Mirror, Alberta. Whether you're starting a new chapter, downsizing, or simply looking for a place where life moves at a more relaxed pace, this home offers it all. Inside, you'II find 3 SPACIOUS BEDROOMS & 2 FULL BATHROOMS, thoughtfully designed to suit a variety of lifestyles. Step into the bright and OPEN CONCEPT MAIN FLOOR PLAN, , starting with a LARGE ENTRYWAY that doubles as a practical laundry space. The heart of the home is the gorgeous KITCHEN, featuring a stylish backsplash, a large island for gathering, and brand-new stainless steel appliances â€" perfect for both daily living and entertaining. The sun-filled LIVING ROOM features a south-facing window, bathing the space in natural light. Retreat to your primary suite, complete with a walk-in closet and a **luxurious 4-PIECE EN-SUITE. TWO** ADDITIONAL BEDROOMS offer flexibility for family, guests, or a home office, along with another FULL 4 PCS BATHROOM. This home was built with quality and efficiency in mind, boasting a 4-foot concrete crawl space, hot water heating and HVAC system, 5½" spray foam insulation (R50), ZS2 Techboard