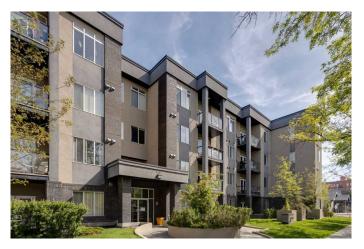

# \$388,000 - 205, 910 18 Avenue Sw, Calgary

MLS® #A2185605

# **Community Information**

| Address     | 205, 910 18 Avenue Sw |
|-------------|-----------------------|
| Subdivision | Lower Mount Royal     |
| City        | Calgary               |
| County      | Calgary               |
| Province    | Alberta               |
| Postal Code | T2T 0H1               |
|             |                       |

#### Exterior

| Exterior Features | Balcony                                |
|-------------------|----------------------------------------|
| Lot Description   | Back Lane, Many Trees, Street Lighting |
| Roof              | Tar/Gravel                             |
| Construction      | Brick, Stucco, Wood Frame              |