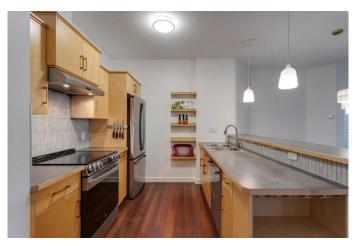

#### \$388,000

2 Bedroom, 2.00 Bathroom, 856 sqft Residential on 0.00 Acres

Lower Mount Royal, Calgary, Alberta

The perfect location! Just 1 block off 17th Ave on a quiet tree lined street, this 2bd 2bth second floor unit in the sought after Mantra building offers south facing exposure and an excellent layout. The entryway blends into the open kitchen/dining and living area centered by a focal corner fireplace. A convenient large storage room just off the entryway allows for ample in-unit storage, also with full stacked washer and dryer. Just beside is another large closet perfect for extra pantry or additional storage. The kitchen features updated stainless appliances, full tile back splash and lots of counter & cabinet space for food prep. Entertain at the raised bar, or enjoy the comfort of the main dining and living area seamlessly blending together, all while enjoying the central A/C unit. The bright balcony doors welcome you outside to enjoy the beautiful bright south facing street views, or to relax at the end of the day. A convenient central 4pc bathroom is tucked around the corner, which also leads to a sunny bedroom with double closets. On the other side is the generous primary room, with walk through closet and lovely 4pc ensuite. Underground assigned parking is also included. This is a beautiful, well kept building in one of the best streets in the downtown area, offering great walkability with a perfect blend of quiet and convenience. This unit offers excellent value. Flexible possession is available.

## Interior

| Interior Features | No Smoking Home                                                                                               |
|-------------------|---------------------------------------------------------------------------------------------------------------|
| Appliances        | Central Air Conditioner, Dishwasher, Dryer, Electric Oven, Microwave Hood Fan, Refrigerator, Window Coverings |
| Heating           | In Floor                                                                                                      |
| Cooling           | Central Air                                                                                                   |
| Fireplace         | Yes                                                                                                           |
| # of Fireplaces   | 1                                                                                                             |
| Fireplaces        | Gas, Living Room                                                                                              |
| # of Stories      | 4                                                                                                             |