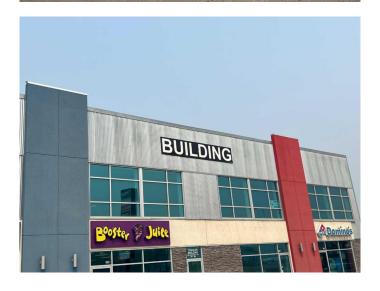

### \$1,700,000

0 Bedroom, 0.00 Bathroom, Commercial on 0.00 Acres

Mountain View, Hinton, Alberta

Prime Mixed-Use Commercial Building on Highway 16 â€" Hinton, AB

Strategically located right on Highway 16, this high-exposure mixed-use commercial property offers a strong investment opportunity in the heart of Hinton. The main floor is currently home to four well-established restaurant tenants, all on long-term leases, providing stable income.