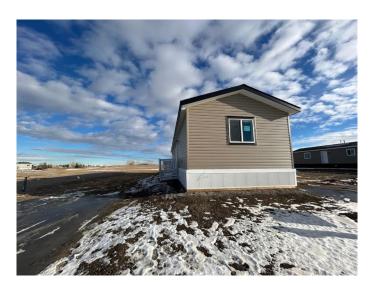

### \$294,500

3 Bedroom, 2.00 Bathroom, 1,088 sqft Residential on 0.10 Acres

NONE, Coaldale, Alberta

Looking to downsize? Still want a yard? Come check out the quiet community in the Seasons where you own your land. No pad/lot rentals. Pride of ownership is evident in this desirable neighborhood. This modular home has 3 bedrooms and 2 bathrooms, open concept floorplan in the living, dining and kitchen area. The kitchen has a pantry and comes with fridge, stove, dishwasher and microwave. Located just 10 minutes from Lethbridge, the Town of Coaldale has everything you need. Come see this brand new modular home.

#### Interior

Interior Features Ceiling Fan(s), Pantry, Vinyl Windows

Appliances Dishwasher, Microwave, Refrigerator, Stove(s)

Heating Forced Air

Cooling None Basement None