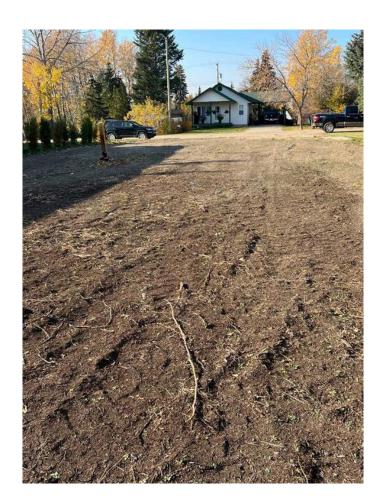

#### \$65,000

0 Bedroom, 0.00 Bathroom, Land on 0.16 Acres

NONE, Beaverlodge, Alberta

Great building lot on a quiet dead-end street, fully serviced and landscaped, has a good healthy apple tree. Lot dimensions are 50 x 140 and is zoned R2 which allows new construction, mobiles and modulars under 5 years old. This property is within walking distance of schools and all amenities.