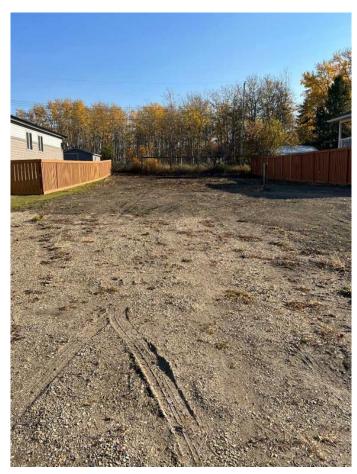

#### \$65,000

0 Bedroom, 0.00 Bathroom, Land on 0.16 Acres

NONE, Beaverlodge, Alberta

Great building lot on a quiet dead-end street, fully serviced and landscaped, has a good healthy apple tree. Lot dimensions are 50 x 140 and is zoned R2 which allows new construction, mobiles and modulars under 5 years old. This property is within walking distance of schools and all amenities.