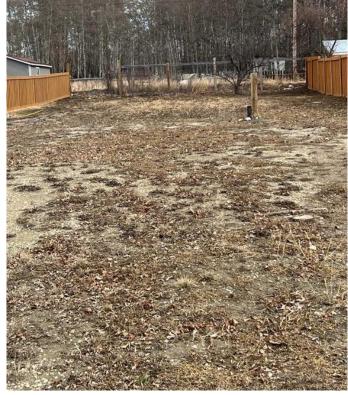

#### \$65,000

0 Bedroom, 0.00 Bathroom, Land on 0.16 Acres

NONE, Beaverlodge, Alberta

Great building lot on a quiet dead-end street, fully serviced and landscaped, has a good healthy apple tree. Lot dimensions are 50 x 140 and is zoned R2 which allows new construction, mobiles and modulars under 5 years old. This property is within walking distance of schools and all amenities.