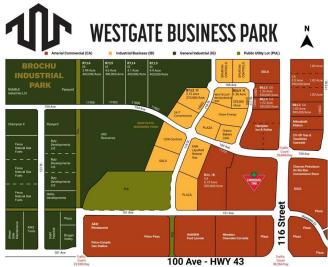

#### \$3,701,500

0 Bedroom, 0.00 Bathroom, Land on 6.73 Acres

Westgate., Grande Prairie, Alberta

Final Phase of Westgate Business Park,
Grande Prairie's premier power center for retail and commercial business. Full Municipal services available on this 6.72 Acre commercial lot which sits directly next to the new Canadian tire. Direct access to all major transportation routes. Close to Grande Prairie Regional Airport and the new Grande Prairie Regional Hospital with signalized intersections. Highest standards of development with wide roads and sidewalks. Wexford Developments offers build-to-suit options to bring any design to life for your business. Call your Commercial REALTOR ® today for additional information.

### **Community Information**

Address 11701 104 Avenue

Subdivision Westgate.

City Grande Prairie
County Grande Prairie

Province Alberta

Postal Code T8V 8B5

**Amenities** 

Utilities Electricity at Lot Line, Natural Gas at Lot Line

#### **Additional Information**

Date Listed January 7th, 2025

Days on Market 246 Zoning CA