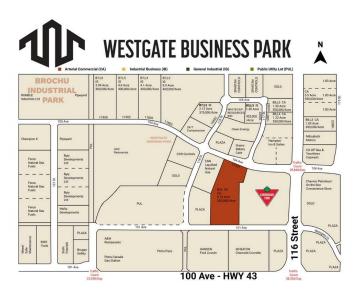

#### \$3,701,500

0 Bedroom, 0.00 Bathroom, Land on 6.73 Acres

Westgate., Grande Prairie, Alberta

Final Phase of Westgate Business Park,
Grande Prairie's premier power center for retail and commercial business. Full Municipal services available on this 6.72 Acre commercial lot which sits directly next to the new Canadian tire. Direct access to all major transportation routes. Close to Grande Prairie Regional Airport and the new Grande Prairie Regional Hospital with signalized intersections. Highest standards of development with wide roads and sidewalks. Wexford Developments offers build-to-suit options to bring any design to life for your business. Call your Commercial REALTOR ® today for additional information.

### **Community Information**

Address 11701 104 Avenue

Subdivision Westgate.

City Grande Prairie
County Grande Prairie

Province Alberta

Postal Code T8V 8B5

**Amenities** 

Utilities Electricity at Lot Line, Natural Gas at Lot Line

#### **Additional Information**

Date Listed January 7th, 2025

Days on Market 246 Zoning CA