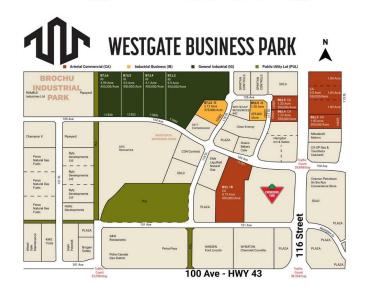

#### \$3,701,500

0 Bedroom, 0.00 Bathroom, Land on 6.73 Acres

Westgate., Grande Prairie, Alberta

Final Phase of Westgate Business Park,
Grande Prairie's premier power center for retail and commercial business. Full Municipal services available on this 6.72 Acre commercial lot which sits directly next to the new Canadian tire. Direct access to all major transportation routes. Close to Grande Prairie Regional Airport and the new Grande Prairie Regional Hospital with signalized intersections. Highest standards of development with wide roads and sidewalks. Wexford Developments offers build-to-suit options to bring any design to life for your business. Call your Commercial REALTOR ® today for additional information.

### **Community Information**

Address 11701 104 Avenue

Subdivision Westgate.

City Grande Prairie
County Grande Prairie

Province Alberta

Postal Code T8V 8B5

**Amenities** 

Utilities Electricity at Lot Line, Natural Gas at Lot Line

#### **Additional Information**

Date Listed January 7th, 2025

Days on Market 246 Zoning CA