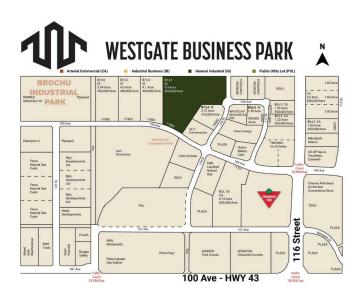

## \$3,960,000

0 Bedroom, 0.00 Bathroom, Land on 9.90 Acres

Westgate., Grande Prairie, Alberta

Final Phase of Westgate Business Park. Providing you access to the thriving economies in the oil & gas, agriculture, and forestry industries. This High visibility 9.99 -acre Industrial lot offers direct access to all major transportation routes. Close to Grande Prairie Regional Airport and the new Grande Prairie Regional Hospital. Grande Prairie is the service hub for northern Alberta and British Columbia, with a demographic service area of more than 275,000 people. Limited premier lots still available and this is the ideal place to build your business. Wexford offers build-to-suit options to bring your design plans to life. Call a commercial REALTOR® today for more information.

## **Community Information**

| Address     | 11802 104 Avenue |
|-------------|------------------|
| Subdivision | Westgate.        |
| City        | Grande Prairie   |

| County<br>Province<br>Postal Code       | Grande Prairie<br>Alberta<br>T8V 8B5             |  |
|-----------------------------------------|--------------------------------------------------|--|
| <b>Amenities</b><br>Utilities           | Electricity at Lot Line, Natural Gas at Lot Line |  |
| Exterior                                |                                                  |  |
| Lot Description                         | City Lot                                         |  |
| Additional Information                  |                                                  |  |
| Date Listed<br>Days on Market<br>Zoning | January 7th, 2025<br>246<br>IG                   |  |
| Listing Details                         |                                                  |  |