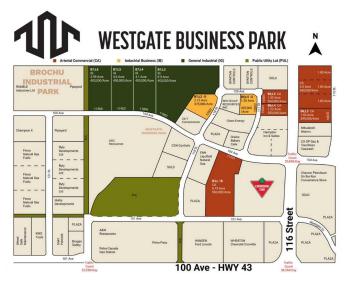

## \$3,960,000

0 Bedroom, 0.00 Bathroom, Land on 9.90 Acres

Westgate., Grande Prairie, Alberta

Final Phase of Westgate Business Park. Providing you access to the thriving economies in the oil & gas, agriculture, and forestry industries. This High visibility 9.99 -acre Industrial lot offers direct access to all major transportation routes. Close to Grande Prairie Regional Airport and the new Grande Prairie Regional Hospital. Grande Prairie is the service hub for northern Alberta and British Columbia, with a demographic service area of more than 275,000 people. Limited premier lots still available and this is the ideal place to build your business. Wexford offers build-to-suit options to bring your design plans to life. Call a commercial REALTOR® today for more information.

## **Community Information**

| Address     | 11802 104 Avenue |
|-------------|------------------|
| Subdivision | Westgate.        |
| City        | Grande Prairie   |

| County<br>Province<br>Postal Code       | Grande Prairie<br>Alberta<br>T8V 8B5             |  |
|-----------------------------------------|--------------------------------------------------|--|
| <b>Amenities</b><br>Utilities           | Electricity at Lot Line, Natural Gas at Lot Line |  |
| Exterior                                |                                                  |  |
| Lot Description                         | City Lot                                         |  |
| Additional Information                  |                                                  |  |
| Date Listed<br>Days on Market<br>Zoning | January 7th, 2025<br>246<br>IG                   |  |
| Listing Details                         |                                                  |  |