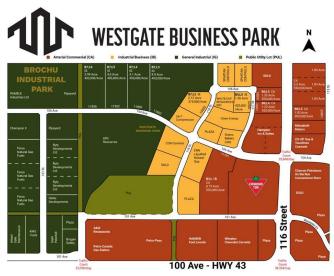

## \$3,960,000

0 Bedroom, 0.00 Bathroom, Land on 9.90 Acres

Westgate., Grande Prairie, Alberta

Final Phase of Westgate Business Park. Providing you access to the thriving economies in the oil & gas, agriculture, and forestry industries. This High visibility 9.99 -acre Industrial lot offers direct access to all major transportation routes. Close to Grande Prairie Regional Airport and the new Grande Prairie Regional Hospital. Grande Prairie is the service hub for northern Alberta and British Columbia, with a demographic service area of more than 275,000 people. Limited premier lots still available and this is the ideal place to build your business. Wexford offers build-to-suit options to bring your design plans to life. Call a commercial REALTOR® today for more information.

## **Community Information**

| Address     | 11802 104 Avenue |
|-------------|------------------|
| Subdivision | Westgate.        |
| City        | Grande Prairie   |

| County<br>Province<br>Postal Code       | Grande Prairie<br>Alberta<br>T8V 8B5             |  |
|-----------------------------------------|--------------------------------------------------|--|
| <b>Amenities</b><br>Utilities           | Electricity at Lot Line, Natural Gas at Lot Line |  |
| Exterior                                |                                                  |  |
| Lot Description                         | City Lot                                         |  |
| Additional Information                  |                                                  |  |
| Date Listed<br>Days on Market<br>Zoning | January 7th, 2025<br>246<br>IG                   |  |
| Listing Details                         |                                                  |  |