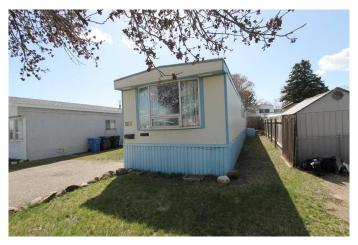

## \$135,000

3 Bedroom, 1.00 Bathroom, 1,118 sqft Residential on 0.08 Acres

SW Hill, Medicine Hat, Alberta

NO LOT RENT! Affordable living in this 1116 Sq/ft mobile situated in Tower Estates. This spacious home features 3 bedrooms, full 4 piece bath with large tub and large family room addition. The kitchen has an abundance of cabinets and is combined with the living room to maximize the large open space suitable for any size furniture. Rear deck looks onto a landscaped and fenced back yard with a shed for extra storage. Comes complete with a full appliance package and 3 window a/c units for temperature control during the warmer months. Can be quick possession.

## **Essential Information**

MLS® # A2184070 Price \$135,000

Bedrooms 3 Bathrooms 1.00

Full Baths 1

Square Footage 1,118
Acres 0.08
Year Built 1976

Type Residential

Sub-Type Detached

Style Mobile
Status Active

# **Community Information**

Address 160 Anson Avenue Sw

Subdivision SW Hill

City Medicine Hat
County Medicine Hat

Province Alberta
Postal Code T1A8A3