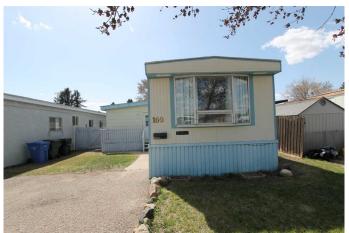

## \$135,000

3 Bedroom, 1.00 Bathroom, 1,118 sqft Residential on 0.08 Acres

SW Hill, Medicine Hat, Alberta

NO LOT RENT! Affordable living in this 1116 Sq/ft mobile situated in Tower Estates. This spacious home features 3 bedrooms, full 4 piece bath with large tub and large family room addition. The kitchen has an abundance of cabinets and is combined with the living room to maximize the large open space suitable for any size furniture. Rear deck looks onto a landscaped and fenced back yard with a shed for extra storage. Comes complete with a full appliance package and 3 window a/c units for temperature control during the warmer months. Can be quick possession.

## **Essential Information**

MLS® # A2184070 Price \$135,000

Bedrooms 3 Bathrooms 1.00

Full Baths 1

Square Footage 1,118
Acres 0.08
Year Built 1976

Type Residential

Sub-Type Detached

Style Mobile
Status Active

# **Community Information**

Address 160 Anson Avenue Sw

Subdivision SW Hill

City Medicine Hat
County Medicine Hat

Province Alberta
Postal Code T1A8A3