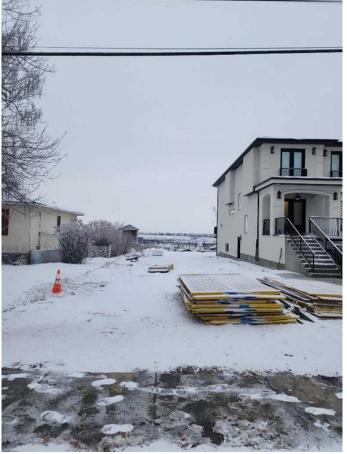

#### \$579,900

0 Bedroom, 0.00 Bathroom, Land on 0.16 Acres

Winston Heights/Mountview, Calgary, Alberta

Welcome to a prime opportunity in the highly sought-after community of Winston Heights! This expansive 33 ft x 212 ft lot offers a rare chance to build your dream home or investment project in one of Calgary's most desirable inner-city neighborhoods. Nestled in a quiet, established area, the property boasts breathtaking views and unparalleled convenience. Located just minutes from downtown Calgary, this lot provides easy access to major thoroughfares, including Highway 1 and Highway 2, ensuring effortless travel throughout the city and beyond. Winston Heights is a vibrant district that seamlessly blends character and modern living. With an influx of new, high-end homes being developed, the area is rapidly transforming into a premier residential hub while maintaining its peaceful charm. The exceptional depth of this lot opens endless possibilities. Many new builds in the area take advantage of the space to construct secondary homes or detached structures at the rear of the lot. Without a back alley, the property offers added privacy and a unique layout perfect for a variety of design options. This is a rare offering in an area where larger lots are increasingly hard to find. Don't miss this chance to secure a prime piece of land in a growing and prestigious community. Call today to explore the endless potential of this incredible property!