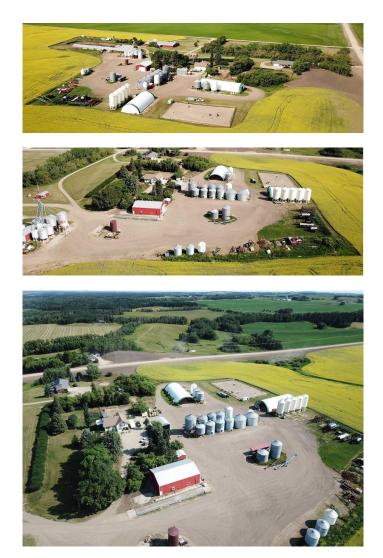

#### \$3,500,000

8 Bedroom, 6.00 Bathroom, Agri-Business on 0.00 Acres

NONE, Rural Lacombe County, Alberta

Visit REALTOR® website for additional information.Situated just five minutes from Lacombe with quick access to Hwy 12 and Hwy 2, this exceptional 160-acre grain farm is a rare opportunity for farmers and families alike. Perched on a scenic hill, the property boasts unparalleled sunset views & a stunning view of Lacombe. With over 110,000 bushels of grain storage, multiple grain handling systems, 3 phase power & backup generator, 2 coverall tarp sheds, 44 x 68 shop, a truck scale, outdoor riding arena, nursery hog barn, and TWO spacious homes, this farm is as functional as it is beautiful. Totally Turnkey with a tractor, mowers, 2 wells, & even a games area in the shop. Too much to list! Minutes from Lacombe, AB & JJ Collett Natural Area ~ this property offers everything you need for a thriving rural lifestyle.