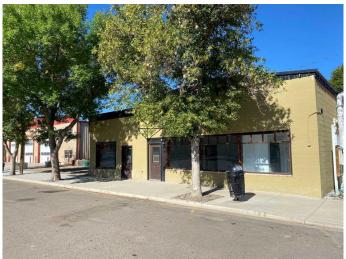

## \$344,900

4 Bedroom, 3.00 Bathroom, 3,340 sqft Residential on 0.08 Acres

NONE, Tilley, Alberta

Great Building in the heart of Tilly AB. Located only 22km east of Brooks, this hamlet is a great community! The single story building is 3340 sqft. The commercial space is approx 1300 sqt, and has 2 separate areas with frontage and separate street entrances. A public washroom, with wheel chair accessibility. There a office space, a space previously used as a salon, and a work storage area. The residential has 2080 sqft, with 4 bedrooms, a 3 piece main bathroom. Primary has a walk in closet, and 4 piece ensuite. The property also has a basement with an additional 2240 sqft. The backyard features a 12x24 storage garage.

#### **Exterior**

Exterior Features None
Lot Description Other
Roof Metal
Construction Stucco
Foundation Block