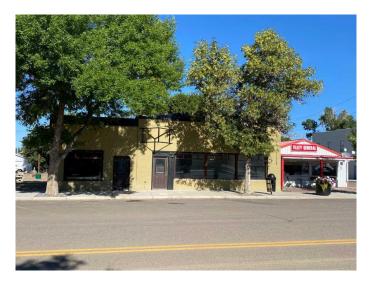

## \$344,900

4 Bedroom, 3.00 Bathroom, 3,340 sqft Residential on 0.08 Acres

NONE, Tilley, Alberta

Great Building in the heart of Tilly AB. Located only 22km east of Brooks, this hamlet is a great community! The single story building is 3340 sqft. The commercial space is approx 1300 sqt, and has 2 separate areas with frontage and separate street entrances. A public washroom, with wheel chair accessibility. There a office space, a space previously used as a salon, and a work storage area. The residential has 2080 sqft, with 4 bedrooms, a 3 piece main bathroom. Primary has a walk in closet, and 4 piece ensuite. The property also has a basement with an additional 2240 sqft. The backyard features a 12x24 storage garage.

# **Community Information**

Address 165 Centre Street

Subdivision NONE City Tilley

County Newell, County of

Province Alberta
Postal Code T0J 3K0

#### **Exterior**

Exterior Features None
Lot Description Other
Roof Metal
Construction Stucco
Foundation Block