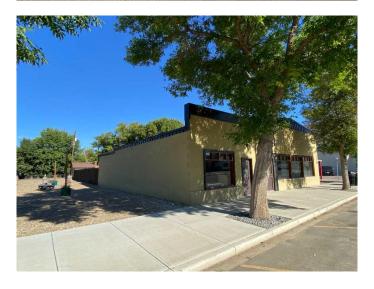

## \$344,900

4 Bedroom, 3.00 Bathroom, 3,340 sqft Residential on 0.08 Acres

NONE, Tilley, Alberta

Great Building in the heart of Tilly AB. Located only 22km east of Brooks, this hamlet is a great community! The single story building is 3340 sqft. The commercial space is approx 1300 sqt, and has 2 separate areas with frontage and separate street entrances. A public washroom, with wheel chair accessibility. There a office space, a space previously used as a salon, and a work storage area. The residential has 2080 sqft, with 4 bedrooms, a 3 piece main bathroom. Primary has a walk in closet, and 4 piece ensuite. The property also has a basement with an additional 2240 sqft. The backyard features a 12x24 storage garage.

#### **Exterior**

Exterior Features None
Lot Description Other
Roof Metal
Construction Stucco
Foundation Block