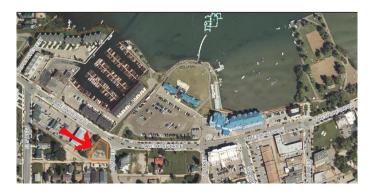

# \$630,000 - 5203 Lakeshore Drive, Sylvan Lake

MLS® #A2183121

#### \$630,000

0 Bedroom, 0.00 Bathroom, Land on 0.22 Acres

Downtown, Sylvan Lake, Alberta

Downtown development land. Could be commercial or multi-family or both. Across the street from the lake.

#### **Community Information**

| Address     | 5203 Lakeshore Drive |
|-------------|----------------------|
| Subdivision | Downtown             |
| City        | Sylvan Lake          |
| County      | Red Deer County      |
| Province    | Alberta              |
| Postal Code | T4S 1E8              |