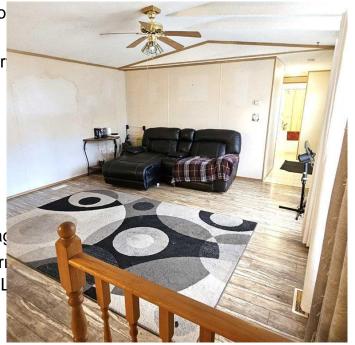

### \$261,000

3 Bedroom, 2.00 Bathroom, 1,212 sqft Residential on 0.16 Acres

Edson, Edson, Alberta

This 1998 modular home is situated on its own lot in the desirable East End! It features an open living area with vaulted ceilings and numerous windows, allowing for plenty of natural light. The bright and spacious living room flows into the kitchen, which boasts ample cupboard space and a powered island, along with a nice dining area that offers a view of the front yard. At one end of the home, the oversized master suite is filled with natural light from its many windows and comes with custom blinds, as well as a large ensuite complete with a soaker tub. The other end of the home hosts two good-sized bedrooms, a 4-piece bathroom, and a generous front entrance. The back entrance provides a convenient space for coats and footwear, along with additional cabinets for storage. The laundry room includes plenty of shelving and space for a freezer. Upgrades made in 2016 include new shingles on the house and a new hot water tank. Throughout the home, you'll find laminate and linoleum flooring, except in the smaller bedroom, which is carpeted. Outside, there's a partially covered 12' x 44' deck and a fully landscaped yard featuring fruit trees and flower beds. A significant bonus is the 24' x 24' detached, heated garage, and a double concrete driveway with space for an RV. This home is located in Pinecreek Crescent, a modular home subdivision on the East end of town where you also own the lot. It's a great neighborhood, conveniently close to the