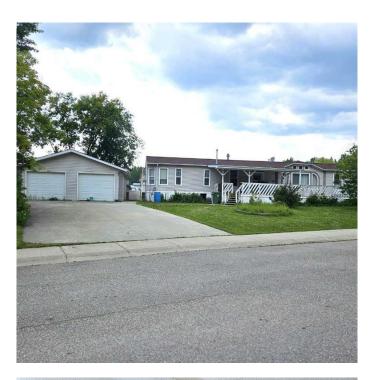

# \$261,000 - 4001 6a Avenue, Edson

MLS® #A2183112

### \$261,000

3 Bedroom, 2.00 Bathroom, 1,212 sqft Residential on 0.16 Acres

Edson, Edson, Alberta

This 1998 modular home is situated on its own lot in the desirable East End! It features an open living area with vaulted ceilings and numerous windows, allowing for plenty of natural light. The bright and spacious living room flows into the kitchen, which boasts ample cupboard space and a powered island, along with a nice dining area that offers a view of the front yard. At one end of the home, the oversized master suite is filled with natural light from its many windows and comes with custom blinds, as well as a large ensuite complete with a soaker tub. The other end of the home hosts two good-sized bedrooms, a 4-piece bathroom, and a generous front entrance. The back entrance provides a convenient space for coats and footwear, along with additional cabinets for storage. The laundry room includes plenty of shelving and space for a freezer. Upgrades made in 2016 include new shingles on the house and a new hot water tank. Throughout the home, you'll find laminate and linoleum flooring, except in the smaller bedroom, which is carpeted. Outside, there's a partially covered 12' x 44' deck and a fully landscaped yard featuring fruit trees and flower beds. A significant bonus is the 24' x 24' detached, heated garage, and a double concrete driveway with space for an RV. This home is located in Pinecreek Crescent, a modular home subdivision on the East end of town where you also own the lot. It's a great neighborhood, conveniently close to the

hospital, walking trails, shopping, and other amenities. With a little TLC, this could be your perfect home sweet home!