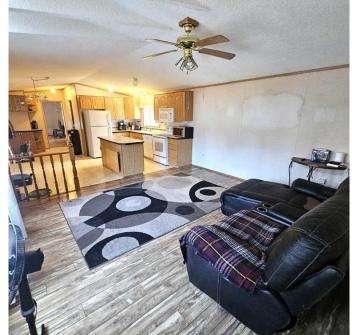

### \$261,000

3 Bedroom, 2.00 Bathroom, 1,212 sqft Residential on 0.16 Acres

Edson, Edson, Alberta

This 1998 modular home is situated on its own lot in the desirable East End! It features an open living area with vaulted ceilings and numerous windows, allowing for plenty of natural light. The bright and spacious living room flows into the kitchen, which boasts ample cupboard space and a powered island, along with a nice dining area that offers a view of the front yard. At one end of the home, the oversized master suite is filled with natural light from its many windows and comes with custom blinds, as well as a large ensuite complete with a soaker tub. The other end of the home hosts two good-sized bedrooms, a 4-piece bathroom, and a generous front entrance. The back entrance provides a convenient space for coats and footwear, along with additional cabinets for storage. The laundry room includes plenty of shelving and space for a freezer. Upgrades made in 2016 include new shingles on the house and a new hot water tank. Throughout the home, you'll find laminate and linoleum flooring, except in the smaller bedroom, which is carpeted. Outside, there's a partially covered 12' x 44' deck and a fully landscaped yard featuring fruit trees and flower beds. A significant bonus is the 24' x 24' detached, heated garage, and a double concrete driveway with space for an RV. This home is located in Pinecreek Crescent, a modular home subdivision on the East end of town where you also own the lot. It's a great neighborhood, conveniently close to the