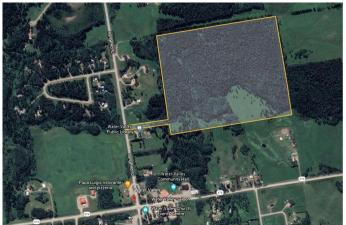

## \$1,088,888

0 Bedroom, 0.00 Bathroom, Land on 74.92 Acres

Watervalley, Rural Mountain View County, Alberta

Discover the limitless potential of this breathtaking 74.9-acre property in the charming community of Water Valley, AB. This incredible property offers a harmonious blend of towering trees and wide-open meadows, creating a peaceful, natural environment that's ready for your vision to take shape. With zoning that allows for both agricultural and residential use, the opportunities for this land are vast. Buyers are encouraged to check with Mountain View County to understand the full scope of potential uses.

The property is easily accessible with a panhandle entrance from the main paved road, leading you through a picturesque, tree-lined pathway. Two drilled water wells are conveniently located near the centre of the land, offering an essential resource for any future plans. The mix of wooded areas and meadows provides the perfect balance of seclusion and open space, allowing for a wide range of potential uses.

# **Community Information**

Address Water Valley
Subdivision Watervalley

City Rural Mountain View County

County Mountain View County

Province Alberta
Postal Code T0M 2E0