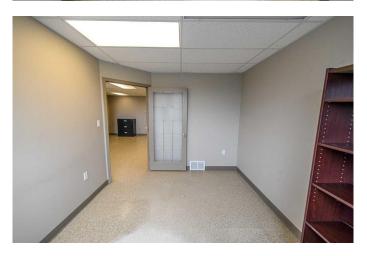

### \$450,000

0 Bedroom, 0.00 Bathroom, Commercial on 0.00 Acres

Richmond Industrial Park, Grande Prairie, Alberta

Amazing value for this well laid out commercial space. Inside you will find 2 floors, the first floor offers a waiting room, 2 offices, 2 washrooms, and a large open area that makes a great bullpen area for multiple employees. The rear of the building features a warehouse space with shop door. Upstairs you will find another office and a large open area to offer more open office space or work area. There is also a kitchen area with a third washroom. Situated off highway 40 and easy access makes this a great location and layout to locate your business. Immediate possession available. Available to lease, see MLS A2183007