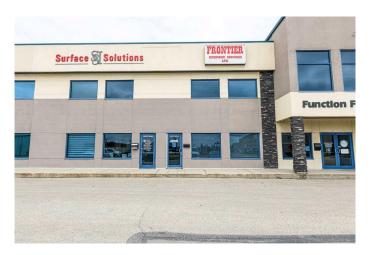

# \$3,500 - 103, 8715 109 Street, Grande Prairie

MLS® #A2183007

#### \$3,500

0 Bedroom, 0.00 Bathroom, Commercial on 0.00 Acres

Richmond Industrial Park, Grande Prairie, Alberta

Amazing value for this well laid out commercial space. Inside you will find 2 floors, the first floor offers a waiting room. 2 washrooms, and a large open area that makes a great bullpen area for multiple employees. The rear of the building features a warehouse space with shop door. Upstairs you will find another office and large open area. Situated off highway 40 and easy access makes this a great location with a fantastic layout for your business. Available to purchase, see MLS A2183007