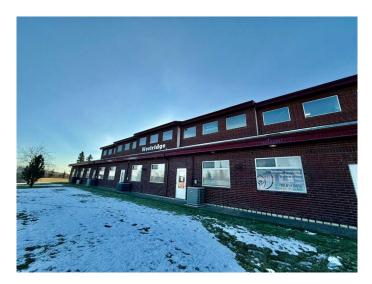

#### \$549,900

0 Bedroom, 0.00 Bathroom, Commercial on 0.00 Acres

College Park., Grande Prairie, Alberta

Your chance to own 2 combined spaces totaling over 3400 sq.ft of recently renovated office space in a prime location close to downtown, amenities & restaurants. This 2 storey space located in Westridge Business Centre offers tons of parking and beautiful park views. Bright open concept space with 8 main floor offices, large reception area, oversized coffee/break room and 1 full bath. Upper levels feature 4 offices with 1/2 bath on West side. Combining #102 & #103 creates a beautiful office space that is both welcoming and professional. Call today for your personal tour!