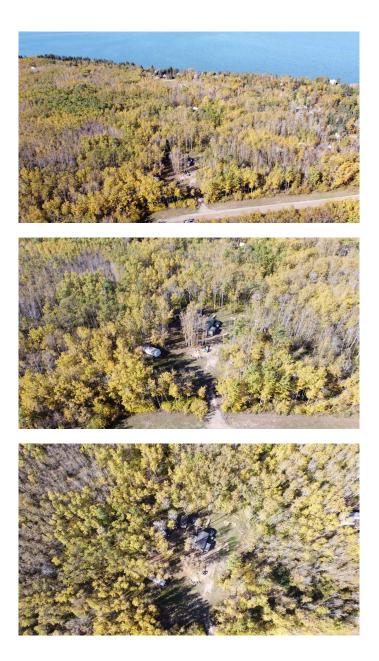

#### \$225,000

0 Bedroom, 0.00 Bathroom, Land on 1.20 Acres

NONE, Turtle Lake, Saskatchewan

Nestled in the sought-after Sunset View Beach area of Turtle Lake, Saskatchewan, this large 1.2-acre property offers the ultimate private retreat. Tucked away in the most secluded part of Sunset Beach, this slice of paradise is perfect for relaxation and outdoor living. The property features a cozy bunkhouse, convenient laundry and bathroom facilities, and power hookups ready for multiple RVs. The highlight is the massive covered outdoor kitchen, ideal for hosting family and friends or enjoying peaceful meals surrounded by nature. This property is a rare find and a dream getaway waiting to be enjoyed.