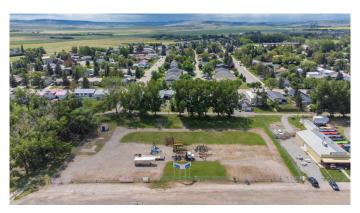

#### \$389,500

0 Bedroom, 0.00 Bathroom, Land on 1.43 Acres

NONE, Nanton, Alberta

Prime investment opportunity in the town of Nanton, Alberta. The lot is sold as 1 parcel with

2 titles which shows great availability for investment and owner/user.

C-HWY zoning allowing for a variety of commercial uses. Fully serviced with water, sewer.

natural gas, electricity and telephone. The lot was previously approved for a car wash development, drawings have been made and available for purchase, other businesses include; Gas Station, Storage, Retail, Service and Hospitality.

### **Community Information**

Address 2605 21 Avenue

Subdivision NONE

City Nanton

County Willow Creek No. 26, M.D. of

Province Alberta

Postal Code T0L 1R0