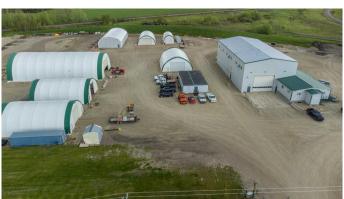

Highlights include:

• A spacious steel-framed welding shop with a remarkable 35' clear span, a 15-ton crane and a 10-ton

crane. 1,837 SF of office space complete with a finished basement for added functionality. • Multiple other buildings on site for storage or industrial uses.

• Phase 2 Environmental report available. • Potential to install Rail Spur

Built in 2014