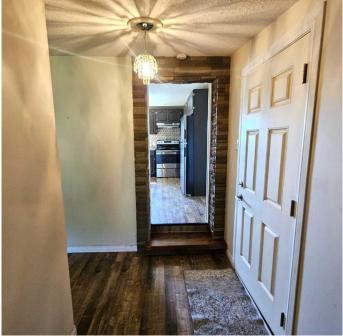

#### Edson, Edson, Alberta

This extensively upgraded mobile home located in Sunset Mobile Home Park is looking for a new family to call it home. Enter through the addition which provides an additional 295 sq. ft. of living space and hosts a spacious entrance/storage area with room for all your gear, a huge bonus room perfect for a family room, extra bedroom or an office. Step up into the main living area (884 sq. ft.) that features a massive living room, eat in kitchen, laundry/utility room, large primary bedroom and a 2nd bedroom (formerly 2 bedrooms) and a 4-piece bathroom. Upgrades include a peaked metal roof (2017), vinyl windows, insulation, siding, skirting with access panels, subfloor, sewer, water and gas lines (2017), electrical panel and wiring (2017), gas water heater (2022), furnace (2023), kitchen cabinets with pull out drawers in the pantry, counters, appliances, drywall throughout, flooring, front porch, patio and fencing. This home just needs some finishing touches like paint, interior doors and trim. You'II enjoy outdoor living on the private 12' x 24' patio and there's a large fully fenced yard for the kids and pets. The 2 sheds (1 is insulated) provide lots of storage space and thereâ€<sup>™</sup>s a metal gate for yard access. This home is located in a cul-de-sac on one of the best and largest lots in the park and backs onto a green space. Lots of space for parking out front and great neighbours. Quick possession is available.