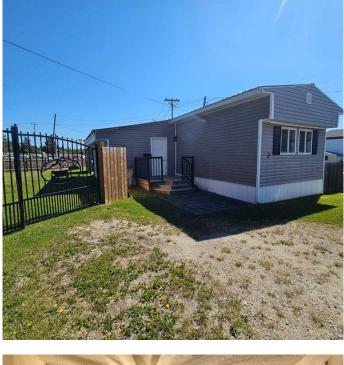

#### Edson, Edson, Alberta

This extensively upgraded mobile home located in Sunset Mobile Home Park is looking for a new family to call it home. Enter through the addition which provides an additional 295 sq. ft. of living space and hosts a spacious entrance/storage area with room for all your gear, a huge bonus room perfect for a family room, extra bedroom or an office. Step up into the main living area (884 sq. ft.) that features a massive living room, eat in kitchen, laundry/utility room, large primary bedroom and a 2nd bedroom (formerly 2 bedrooms) and a 4-piece bathroom. Upgrades include a peaked metal roof (2017), vinyl windows, insulation, siding, skirting with access panels, subfloor, sewer, water and gas lines (2017), electrical panel and wiring (2017), gas water heater (2022), furnace (2023), kitchen cabinets with pull out drawers in the pantry, counters, appliances, drywall throughout, flooring, front porch, patio and fencing. This home just needs some finishing touches like paint, interior doors and trim. You'II enjoy outdoor living on the private 12' x 24' patio and there's a large fully fenced yard for the kids and pets. The 2 sheds (1 is insulated) provide lots of storage space and thereâ€<sup>™</sup>s a metal gate for yard access. This home is located in a cul-de-sac on one of the best and largest lots in the park and backs onto a green space. Lots of space for parking out front and great neighbours. Quick possession is available.

Built in 1976