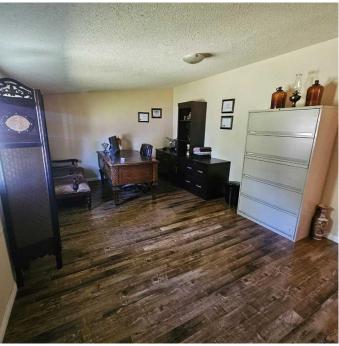

#### Edson, Edson, Alberta

This extensively upgraded mobile home located in Sunset Mobile Home Park is looking for a new family to call it home. Enter through the addition which provides an additional 295 sq. ft. of living space and hosts a spacious entrance/storage area with room for all your gear, a huge bonus room perfect for a family room, extra bedroom or an office. Step up into the main living area (884 sq. ft.) that features a massive living room, eat in kitchen, laundry/utility room, large primary bedroom and a 2nd bedroom (formerly 2 bedrooms) and a 4-piece bathroom. Upgrades include a peaked metal roof (2017), vinyl windows, insulation, siding, skirting with access panels, subfloor, sewer, water and gas lines (2017), electrical panel and wiring (2017), gas water heater (2022), furnace (2023), kitchen cabinets with pull out drawers in the pantry, counters, appliances, drywall throughout, flooring, front porch, patio and fencing. This home just needs some finishing touches like paint, interior doors and trim. You'II enjoy outdoor living on the private 12' x 24' patio and there's a large fully fenced yard for the kids and pets. The 2 sheds (1 is insulated) provide lots of storage space and thereâ€<sup>™</sup>s a metal gate for yard access. This home is located in a cul-de-sac on one of the best and largest lots in the park and backs onto a green space. Lots of space for parking out front and great neighbours. Quick possession is available.